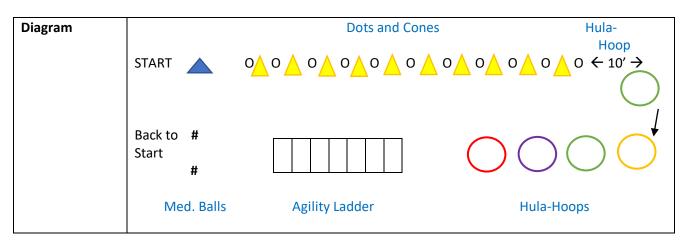

| Obstacle Course (15 min.) |                                                                                                                             |  |
|---------------------------|-----------------------------------------------------------------------------------------------------------------------------|--|
| Setup and<br>Instructions | *Set up obstacle course or relay in a space that accommodates the size of the group. Use the diagram below when setting up. |  |
|                           | *Set up obstacle course or relay in a space that accommodates the size of the group. L                                      |  |